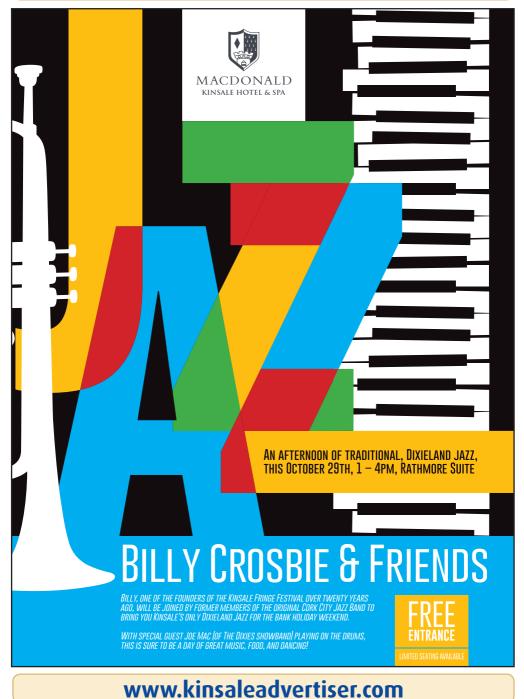

# 27th / 28th / 29th / 30th October

Friday 27th October 10.30pm-12.30am **RED ROOSTER** 

Saturday 28th October **PREACHIN' BLUES** 5.00pm-7.00pm 10.30pm-12.30am RED ROOSTER

Sunday 29th October

2.00pm-4.00pm

**CHRIS HAYWARD JAZZ FOUR** 

5.00pm-7.00pm

**BILLY CROSBIE** WITH DEIRDRE MCCALLUM

8.00pm-10.00pm BILLY CROSBIE WITH GRÁINNE LONG

10.30pm-12.30am SHARON CROSBIE

Monday 30th October STRINGFELLOWS 2.00pm-4.00pm KING K 5.00pm-7.00pm