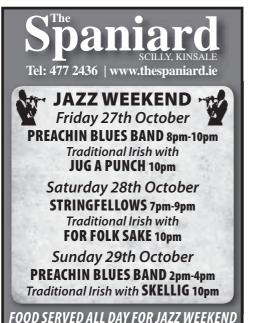

# SILENT BANJO

Main Street, Kinsale

CORKJAZZ KINSALE

Friday 27th October RED ROOSTER 3pm STRINGFELLOWS 7pm

Saturday 28th October RED ROOSTER 1pm STRINGFELLOWS 4pm CREAM CRACKERED 10pm

Sunday 29th October CREAM CRACKERED 3pm STRINGFELLOWS 7pm RED ROOSTER 10pm

Monday 30th October CREAM CRACKERED 1pm

Book your PRIVATE PARTY (Serving finger food, etc.) Please phone 087 2358050 for details

<sup>3</sup> www.facebook.com/KinsaleNews